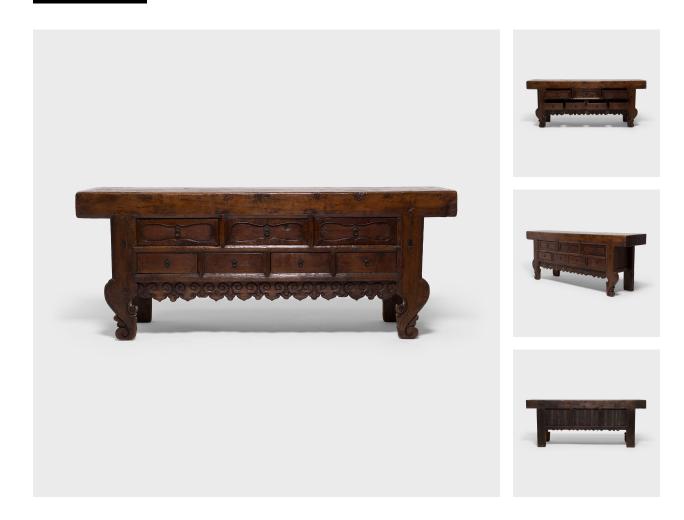

#### \$9,480

c. 1900 • Northern China, China • Northern Elmwood, Brass • Collection #GDE024 W: 86.0" D: 20.5" H: 34.25"

Topped with burning incense, spiritual figures, and offerings of food, this enchanting monumental coffer once played a central role in the ancestor worship of a Qing-dynasty home. Crafted of northern elmwood using mortise-and-tenon joinery techniques, the expansive coffer was designed to have a commanding presence within a room. Detailed carvings ornament the cabinet's seven drawers, curved legs, and ruyi apron, a motif offering blessings of good fortune and longevity. Continued...

### **MONUMENTAL RUYI COFFER**

Placing the warm coloring of Chinese elmwood on full display, this grand coffer makes for a gorgeous centerpiece sideboard or buffet.