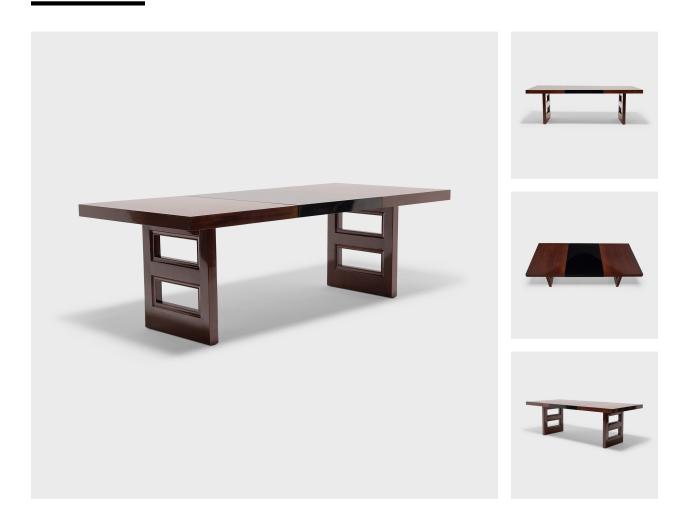

## \$7,880

c. 1940s • Wood, Lacquer • Collection #CVF007 W: 90.0" D: 40.0" H: 30.0"

In the 1920-30s, the world was swept up in the Art Deco movement, permeating every area of design, from architecture and art to fashion and furniture. This stylized dining table was built in the 1940s, in the popular Art Deco style. The table exemplifies the qualities that make Art Deco so sought after: clean lines and bold geometric shapes. Perfect as a dining or conference table, the expansive table is finished with a richly colored wood veneer can be extended by a removable table leaf finished with black lacquer.

## ART DECO EXTENDABLE DINING TABLE

Additional Dimensions: Without extension: 60"W

IT40 W. Webster Ave., Chicago, IL 60614 • 773-235-1188 • info@pagodared.com
PAGODARED.COM