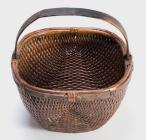

## **WILLOW MARKET BASKET**

## \$238

c. 1900 • Shanxi, China • Willow • Collection #BJEE040J W: 13.5" D: 13.75" H: 14.75"

It is easy to imagine someone, long ago, walking to market on a beautiful summer day with this beautiful basket slung over their arm. Basket making is an ancient and humble craft, but in the hands of a truly skilled weaver willow branches, like these, can be transformed into a truly beautiful work of art. Young willow branches grow quickly, are strong and flexible, and so are the perfect basket making material. In China willow symbolizes renewal, spring, and immortality.