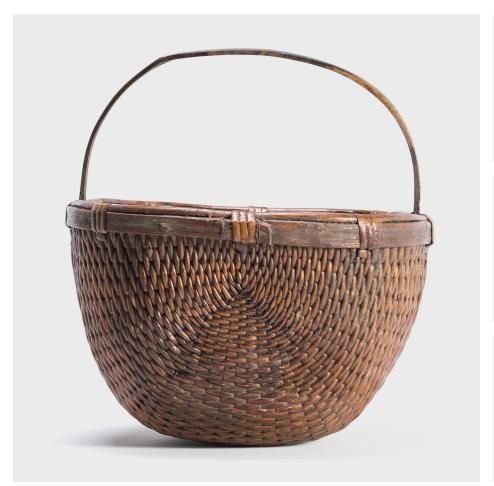

## **WILLOW MARKET BASKET**

## \$238

c. 1900 • Shanxi, China • Willow • Collection #BJEE040J W: 13.5" D: 13.75" H: 14.75"

It is easy to imagine someone, long ago, walking to market on a beautiful summer day with this beautiful basket slung over their arm. Basket making is an ancient and humble craft, but in the hands of a truly skilled weaver willow branches, like these, can be transformed into a truly beautiful work of art. Young willow branches grow quickly, are strong and flexible, and so are the perfect basket making material. In China willow symbolizes renewal, spring, and immortality.