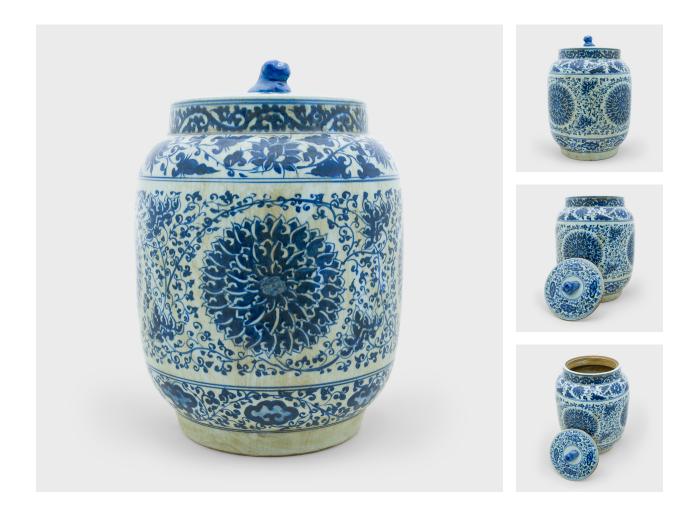

## **BLUE AND WHITE LONGEVITY BALUSTER JAR**

## \$1,280

Jiangxi, China • Porcelain, Glaze • Collection #TLB016D H: 18.0" Dia: 12.0"

This large drum-form jar continues a centuries-old tradition of Chinese blue-and-white porcelain ware. Hand-painted with cobalt-blue glaze, the jar is festooned with trailing vines and flower blossoms, densely patterned around large chrysanthemum medallions. Common motifs in Chinese art, chrysanthemums are emblems of autumn and symbols of longevity.

## **BLUE AND WHITE LONGEVITY BALUSTER JAR**

Additional Dimensions: Without Lid: 16"H Diameter of Opening: 8"