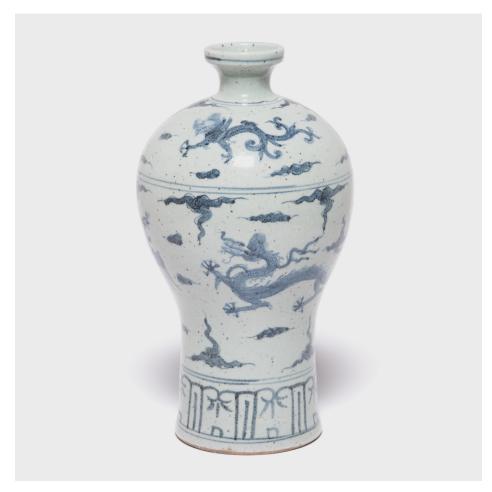

### **BLUE AND WHITE MEIPING VASE WITH CELESTIAL DRAGONS**

#### \$480

Beijing, China • Porcelain • Collection #BJCC042A H: 15.0" Dia: 7.5"

Chinese blue-and-white porcelain has inspired ceramists worldwide since cobalt was first introduced to China from the Middle East thousands of years ago. Made in Beijing, this contemporary version of a meiping vase showcases traditional blue-and-white decoration of serpentine dragons soaring across a field of clouds. Taken together, these two symbols make for a powerful combination of strength and prosperity.