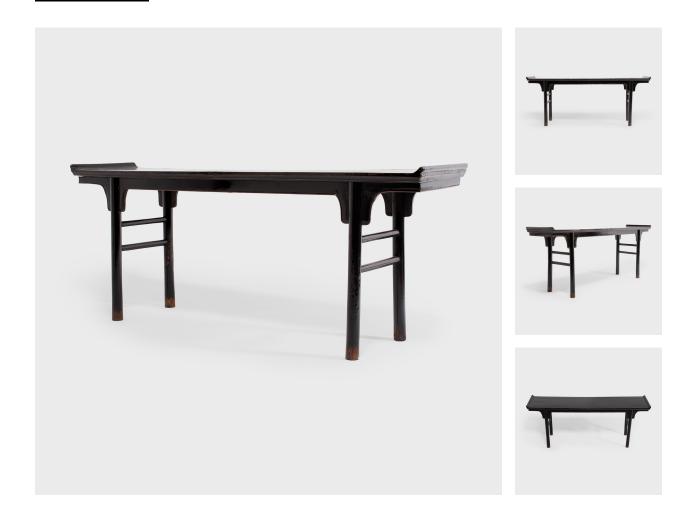

## **BLACK LACQUER ALTAR TABLE**

## \$5,680

c. 1850 • China • Northern Elmwood, Lacquer • Collection #CAPW001 W: 83.5" D: 19.5" H: 33.0"

This 19th-century recessed leg table expresses Ming-dynasty tastes with clean lines and a simple silhouette. Used as a home altar for ancestor worship, the table features everted flanges at either end of the top surface, a characteristic taken from ancient ritual offering tables. The table stands on four round legs linked by double stretchers and topped by simple curved spandrels. The expansive table top is constructed of a single floating panel within a rectangular frame, a design that allows the wood to shrink and expand without strain. Continued...

## **BLACK LACQUER ALTAR TABLE**

Accentuated by a black lacquer finish, the table has a simple yet sophisticated form that blends easily into any interior.