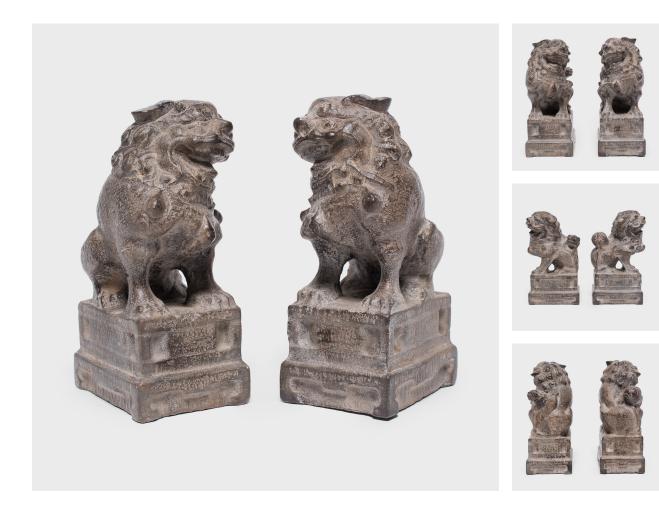

## \$680

Shanxi, China • Limestone • Collection #TLA029C W: 2.75" D: 3.5" H: 6.5"

With curly manes and playful expressions, these petite stone fu dogs are adorable companions and benevolent guardians of the home. Also known as shizi, the pair represents yin and yang, the dual forces of the universe. Seated in mirrored postures, each fu dog carries its characteristic accessory on its back - the female shizi with a baby fu dog, representing the cycle of life, and the male shizi with an embroidered ball, representing dominion over the universe. Continued...

## PAIR OF PETITE FU DOG GUARDIANS

Offering protection from misfortune, these charming fu dogs stand guard throughout the home as bookends, garden ornaments, or tabletop sculptures.

I740 W. Webster Ave., Chicago, IL 60614 • 773-235-1188 • info@pagodared.com
PAGODARED.COM