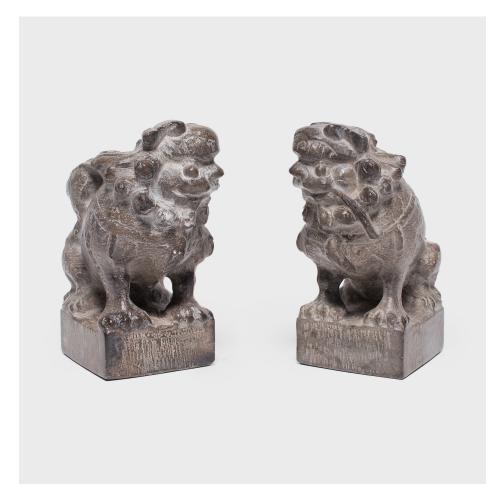

### PAIR OF PETITE FU DOG GUARDIANS

#### \$780

Shanxi, China • Limestone • Collection #TLA029H W: 2.75" D: 4.5" H: 6.0"

With curly manes and playful expressions, these petite stone fu dogs are adorable companions and benevolent guardians of the home. Also known as shizi, the pair represents yin and yang, the dual forces of the universe. Seated in mirrored postures, each fu dog carries its characteristic accessory on its back - the female shizi with a baby fu dog, representing the cycle of life, and the male shizi with an embroidered ball, representing dominion over the universe. Continued...

### PAIR OF PETITE FU DOG GUARDIANS

Offering protection from misfortune, these charming fu dogs stand guard throughout the home as bookends, garden ornaments, or tabletop sculptures.