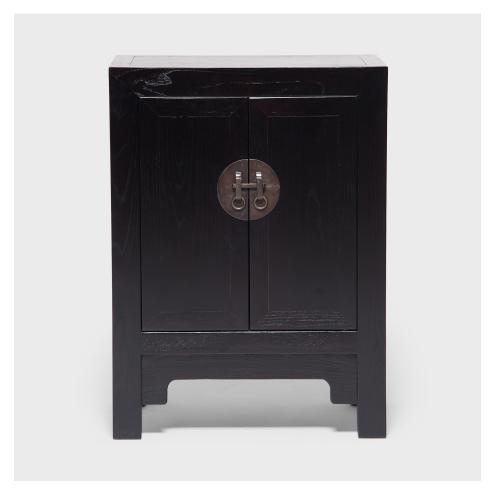

#### \$1,800

Shandong, China • Northern Elmwood • Collection #TLA008B W: 22.75" D: 13.0" H: 31.25"

Perfecting line and proportion, the simple design of this low locking chest celebrates the restraint of classic Chinese furniture forms. Crafted of wood reclaimed from 19th-century buildings, this contemporary cabinet is modeled after those used for general storage in a Qing-dynasty home. The cabinet is minimally decorated save for its dark black finish and the soft glimmer of its brass dagger-post lock. We love this chest placed bedside or next to a sofa, filled with a collection of contemporary art books or antique tomes.