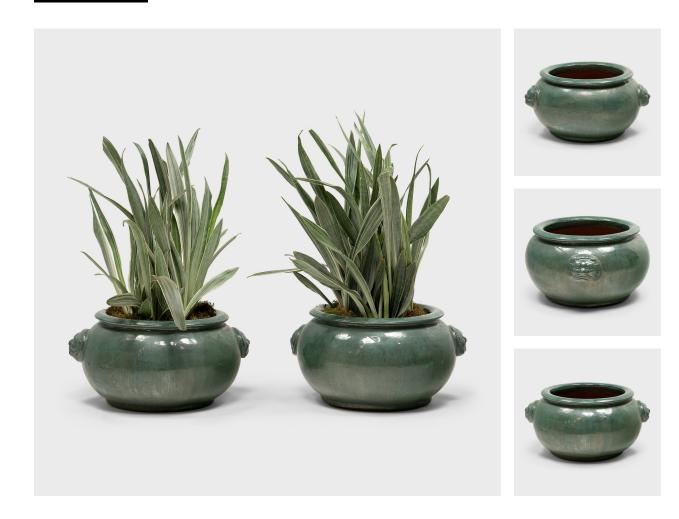

## PAIR OF MOSS GLAZED PLANTERS

## \$1,680

20th Century • China • Terra Cotta, Glaze • Collection #CCLM002 H: 15.0" Dia: 27.0"

This pair of monumental ceramic pots is glazed with a thick turquoise pigment that lingers beautifully on every imperfection. The basin has a round and tapered form, with a wide mouth, flared rim, and two side handles shaped in the face of an expressive male. Tucked in a garden or sunroom, this pair of ceramic pots are extraordinary planters for flowers and greenery.

## PAIR OF MOSS GLAZED PLANTERS

Additional Dimensions: Diameter of Opening: 15.5"

IT40 W. Webster Ave., Chicago, IL 60614 • 773-235-1188 • info@pagodared.com
PAGODARED.COM