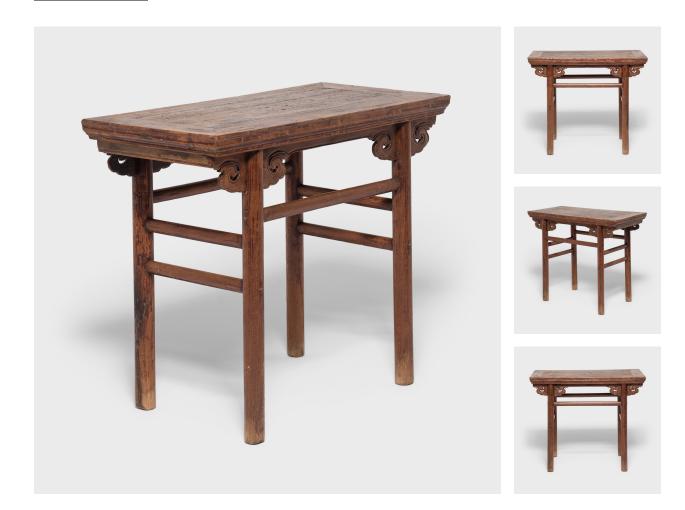

## WINE TABLE WITH CLOUD SPANDRELS

## \$2,980

c. 1850 • Shanxi, China • Northern Elmwood • Collection #J064 W: 40.5" D: 20.25" H: 34.5"

Ideal as a console table in the modern home, this exquisite 19th-century wine table charms with rounded legs, simple double stretchers, and finely beaded cloud spandrels. Crafted in China's Shanxi province over over one hundred and fifty years ago, the beauty of the table's elmwood finish has only increased with time and wear. A fixture of China's time-honored history of wine making, the table would have been used as a gathering spot for serving wine and making group toasts.