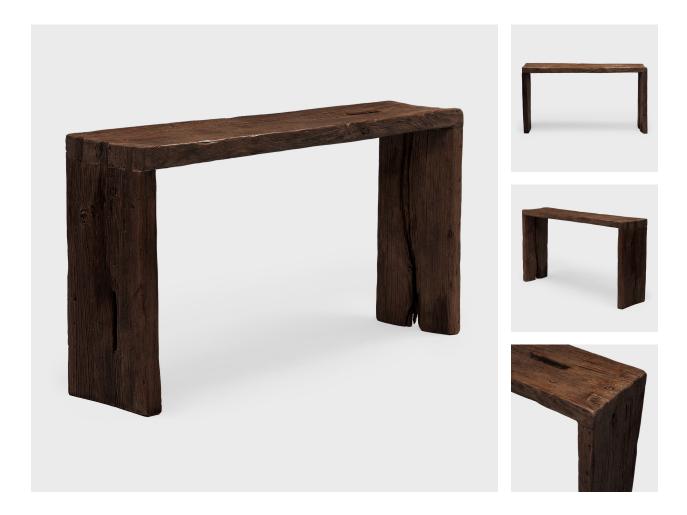

### **CUSTOM COFFEE RECLAIMED ELM WATERFALL TABLE**

#### \$5,880

Made to Order • Northern Elmwood • Collection #SOPR0009\_C W: 60.0" D: 13.0" H: 32.0"

Our custom reclaimed wood console tables are hand-crafted by local artisans using architectural salvage from Qing-dynasty buildings. Each table is expertly crafted to a minimalist, waterfall design with traditional dovetailed joinery, without a single nail or screw. A celebration of organic, rustic and wabi-sabi styles, the clean lines highlight all the knots, grooves and colors of our one-of-a-kind elmwood timbers.