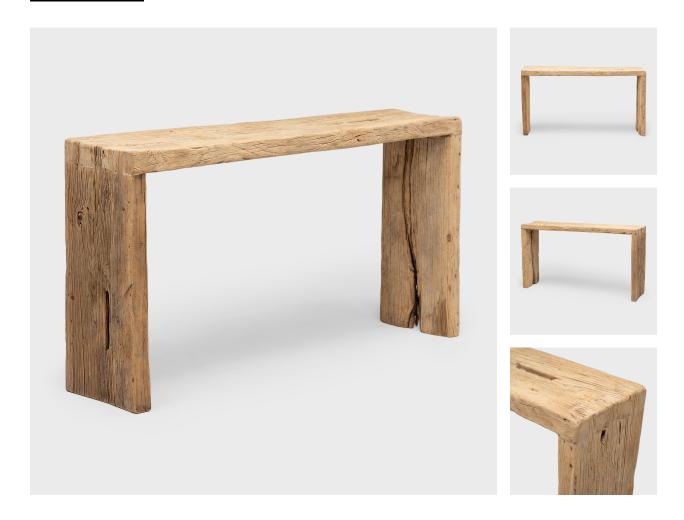

# PAGODA RED

### **CUSTOM NATURAL RECLAIMED ELM WATERFALL TABLE**

#### \$5,880

Made to Order • Northern Elmwood • Collection #SOPR0009\_N W: 60.0" D: 13.0" H: 32.0"

Our custom reclaimed wood console tables are hand-crafted by local artisans using architectural salvage from Qing-dynasty buildings. Each table is expertly crafted to a minimalist, waterfall design with traditional dovetailed joinery, without a single nail or screw. A celebration of organic, rustic and wabi-sabi styles, the clean lines highlight all the knots, grooves and colors of our one-of-a-kind elmwood timbers.