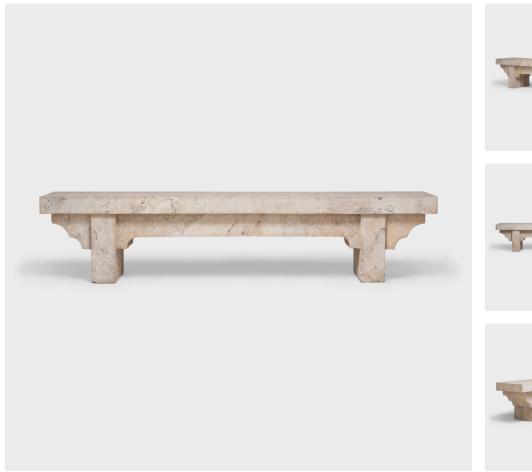

## LIMESTONE DOON BENCH

## \$8,800

Hebei, China • Limestone • Collection #TLB026B W: 78.0" D: 15.0" H: 17.0"

This simply designed Doon bench from China's Shanxi province was hand-crafted from a single block of limestone. With a strong, low profile and subtle stepped spandrels, the bench honors the balanced proportions and minimal forms characteristic of Ming-dynasty design.

As much an architectural element as it is a piece of furniture, the bench continues a long Chinese tradition of stone furniture, valued for its rich texture and inherent permanence. The timeless form is as wonderful as a table as it is for seating, indoors or out.