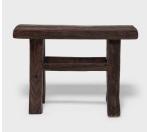

### RECLAIMED ELM DOOR BENCH

#### \$728

China • Northern Elmwood • Collection #SOPR0014 W: 31.5" D: 11.5" H: 23.0"

Made of wood reclaimed from 18th-century Chinese buildings, this petite door bench brings the farmhouse modern aesthetic to traditional forms. Skilled in traditional joinery techniques, our craftspeople fashioned a simple bench to resemble those that would have been moved about a provincial Chinese courtyard home. Embracing the notion of "wabi-sabi," the table charms with its irregular edges, mottled color, and fascinating array of knots, splits, and nail holes that hint at the wood's earlier use.