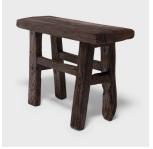

### RECLAIMED ELM DOOR BENCH

#### \$728

China • Northern Elmwood • Collection #SOPR0014 W: 31.5" D: 11.5" H: 23.0"

Made of wood reclaimed from 18th-century Chinese buildings, this petite door bench brings the farmhouse modern aesthetic to traditional forms. Skilled in traditional joinery techniques, our craftspeople fashioned a simple bench to resemble those that would have been moved about a provincial Chinese courtyard home. Embracing the notion of "wabi-sabi," the table charms with its irregular edges, mottled color, and fascinating array of knots, splits, and nail holes that hint at the wood's earlier use.