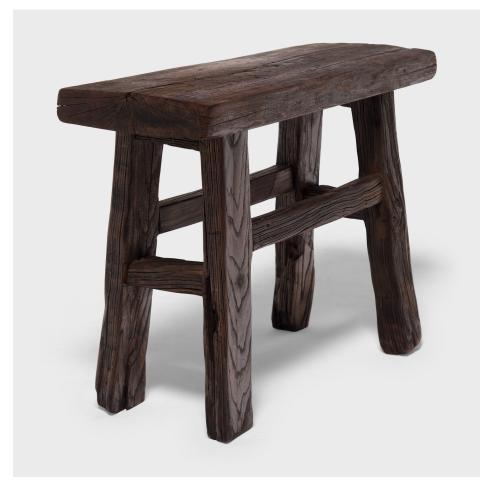

### RECLAIMED ELM DOOR BENCH

#### \$728

China • Northern Elmwood • Collection #SOPR0014 W: 31.5" D: 11.5" H: 23.0"

Made of wood reclaimed from 18th-century Chinese buildings, this petite door bench brings the farmhouse modern aesthetic to traditional forms. Skilled in traditional joinery techniques, our craftspeople fashioned a simple bench to resemble those that would have been moved about a provincial Chinese courtyard home. Embracing the notion of "wabi-sabi," the table charms with its irregular edges, mottled color, and fascinating array of knots, splits, and nail holes that hint at the wood's earlier use.