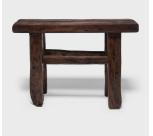

### RECLAIMED ELM DOOR BENCH

#### \$728

China • Northern Elmwood • Collection #SOPR0014 W: 31.5" D: 11.5" H: 23.0"

Made of wood reclaimed from 18th-century Chinese buildings, this petite door bench brings the farmhouse modern aesthetic to traditional forms. Skilled in traditional joinery techniques, our craftspeople fashioned a simple bench to resemble those that would have been moved about a provincial Chinese courtyard home. Embracing the notion of "wabi-sabi," the table charms with its irregular edges, mottled color, and fascinating array of knots, splits, and nail holes that hint at the wood's earlier use.