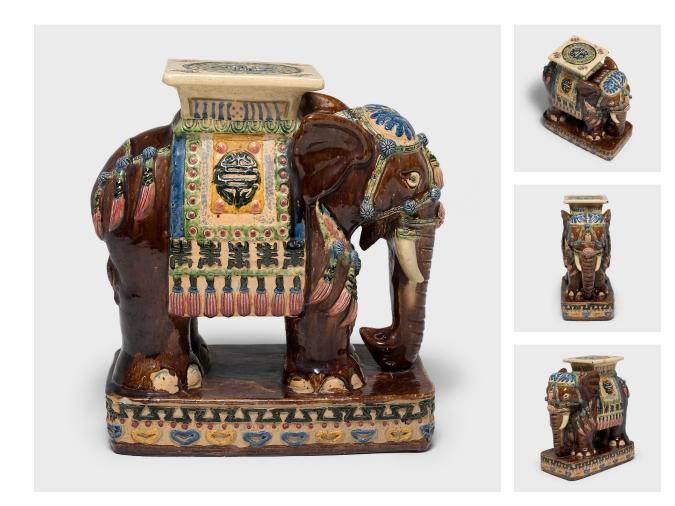

## **GLAZED ELEPHANT GARDEN SEAT**

## \$1,980

20th Century • China • Ceramic, Glaze • Collection #CSLZ003 W: 19.0" D: 10.5" H: 22.0"

Glazed in a loose, free drip style that recalls ancient sancai ware, this colorful ceramic garden stool charms with a dark brown glaze accented with bold blues, greens, and yellows. Sculpted in the shape of an elephant, the seat blends both form and function and is ideal as a side table, stool or garden sculpture. The elephant is draped in brightly colored finery, including a harness strung with tassels and a saddle that doubles as a pedestal top for seating. The saddle is decorated with Shou longevity characters, symbols for a full and happy life.