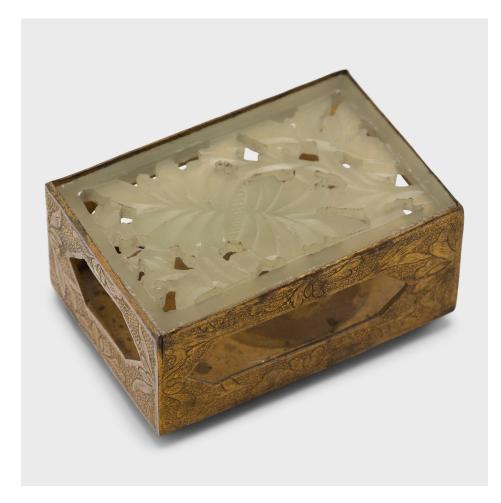

## JADE TOP MATCHBOX HOLDER

## \$128

c. 1930 • China • Brass, Jade • Collection #CFC608 W: 2.25" D: 1.5" H: 1.0"

With vintage charm and petite scale, this Chinese matchbox holder features an openwork jade lid carved to depict flowers and foliage in translucent green. The jade panel is removable and neatly tucks into the rectangular brass frame. The metal body is etched with an all-over floral pattern with central hexagonal cutouts. With a hollowed interior, one can store matchbooks through a rectangular opening on the side of the case.