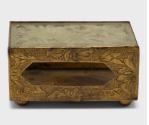

## JADE TOP MATCHBOX HOLDER

## \$128

c. 1930 • China • Brass, Jade • Collection #CFC608 W: 2.25" D: 1.5" H: 1.0"

With vintage charm and petite scale, this Chinese matchbox holder features an openwork jade lid carved to depict flowers and foliage in translucent green. The jade panel is removable and neatly tucks into the rectangular brass frame. The metal body is etched with an all-over floral pattern with central hexagonal cutouts. With a hollowed interior, one can store matchbooks through a rectangular opening on the side of the case.