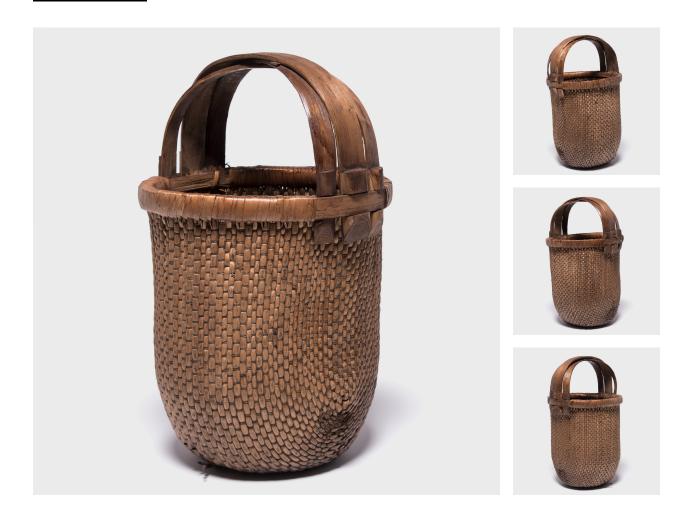

## FISHERMAN'S BASKET

## \$388

c. 1900 • Hebei, China • Willow • Collection #BJFF083C H: 26.0" Dia: 15.5"

This item is currently on display in the 2023 Lake Forest Showhouse & Gardens. Available to ship on June 12, 2023.

Basket making is an ancient and humble craft, but in the hands of a skilled weaver a simple willow basket becomes a truly beautiful statement. The artisan's mastery is evident in this early 20th century bent handle basket: the strong, flexible willow strips are skillfully intertwined into a delicate pattern and the wider bands of the handle are simply bent. It has achieved great character over time, but remains in remarkable condition as a testament to its craftsmanship. Continued...

## FISHERMAN'S BASKET

We love it for firewood, toys, wastepaper or anything you want stored beautifully.

1740 W. Webster Ave., Chicago, IL 60614 • 773-235-1188 • info@pagodared.com
PAGODARED.COM