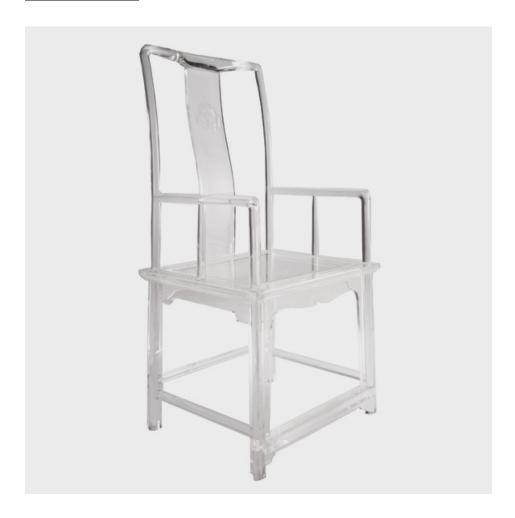

### FOREVER ADMINISTRATOR'S CHAIR BY JULY ZHOU

#### \$8,680

Beijing, China • Lucite • Collection #JZA005 W: 23.5" D: 21.25" H: 46.25"

Each limited-edition, signed Forever Administrator's Chair by artist July Zhou is fashioned after a traditional Ming example. Unlike other lucite furniture that is injection molded, July's work is created by skilled artisans who heat, join, bend, carve, and polish each chair precisely and seamlessly by hand. Masterfully crafted, each work appears as though it's been carved from a single block of lucite.

July has worked for years to create examples of Ming furniture that communicate the beauty of classic Chinese forms, free and clear of common wood materials. His work exemplifies the exciting wave of contemporary design and innovation emerging out of China now. Continued...