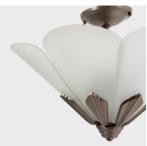

## \$1,980

c. 1930 • France • Metal, Glass • Collection #CFC578 H: 15.0" Dia: 13.0"

This refined frosted glass pendant light combines bold geometric metalwork with the soft refinement of French Art Deco art glass. The fixture has a conical, tapered form comprised of petal-form frosted glass shades seated in a nickel-plated bronze frame. The metal elements meet in a point at the center and are shaped with a fluted, ribbed texture typical of Art Deco design. The pendant hangs from a rod secured to a circular ceiling mount.