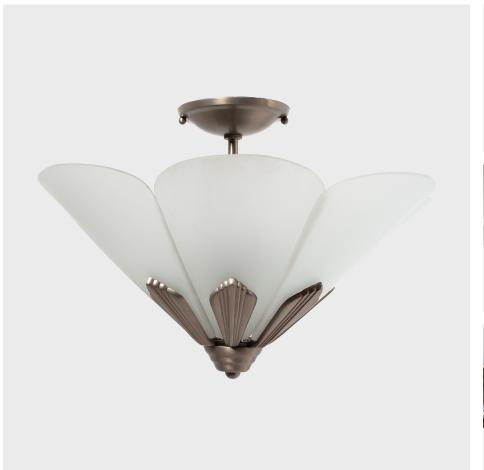

## FRENCH DECO FROSTED GLASS PENDANT

## \$1,980

c. 1930 • France • Metal, Glass • Collection #CFC578 H: 15.0" Dia: 13.0"

This refined frosted glass pendant light combines bold geometric metalwork with the soft refinement of French Art Deco art glass. The fixture has a conical, tapered form comprised of petal-form frosted glass shades seated in a nickel-plated bronze frame. The metal elements meet in a point at the center and are shaped with a fluted, ribbed texture typical of Art Deco design. The pendant hangs from a rod secured to a circular ceiling mount.