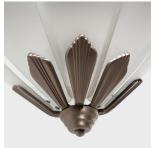

## \$1,980

c. 1930 • France • Metal, Glass • Collection #CFC578 H: 15.0" Dia: 13.0"

This refined frosted glass pendant light combines bold geometric metalwork with the soft refinement of French Art Deco art glass. The fixture has a conical, tapered form comprised of petal-form frosted glass shades seated in a nickel-plated bronze frame. The metal elements meet in a point at the center and are shaped with a fluted, ribbed texture typical of Art Deco design. The pendant hangs from a rod secured to a circular ceiling mount.