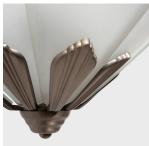

## \$1,980

c. 1930 • France • Metal, Glass • Collection #CFC578 H: 15.0" Dia: 13.0"

This refined frosted glass pendant light combines bold geometric metalwork with the soft refinement of French Art Deco art glass. The fixture has a conical, tapered form comprised of petal-form frosted glass shades seated in a nickel-plated bronze frame. The metal elements meet in a point at the center and are shaped with a fluted, ribbed texture typical of Art Deco design. The pendant hangs from a rod secured to a circular ceiling mount.