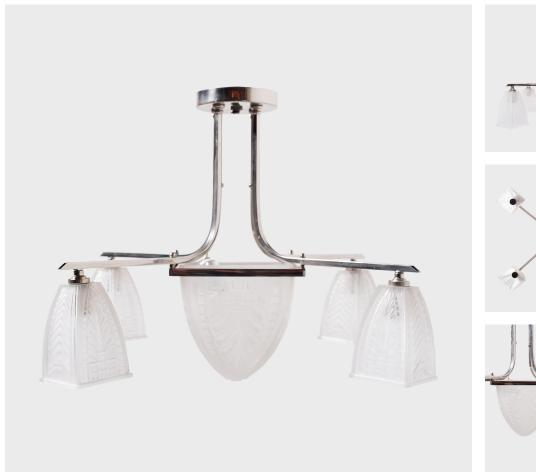

#### \$4,280

c. 1930 • France • Metal, Glass • Collection #CFC567

W: 22.0" D: 22.0" H: 19.0"

This elegant five-light chandelier exemplifies French Art Deco lighting with a sculptural form, metallic sheen, and a soft, delicate appearance. The large pendant features a nickel-plated metal frame and clear frosted molded-glass shades with intricate designs of distinctly Art Deco geometric patterns. At the center of the fixture is a rectangular domed glass bowl molded with acanthus leaves and geometric banding. Four bell-shaped square shades extend past the main body on thin plated arms, each molded with matching Art Deco designs and wired with a single socket. Continued...