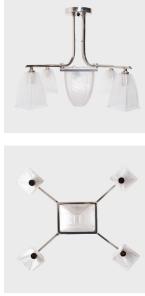

#### \$4,280

c. 1930 • France • Metal, Glass • Collection #CFC567

W: 22.0" D: 22.0" H: 19.0"

This elegant five-light chandelier exemplifies French Art Deco lighting with a sculptural form, metallic sheen, and a soft, delicate appearance. The large pendant features a nickel-plated metal frame and clear frosted molded-glass shades with intricate designs of distinctly Art Deco geometric patterns. At the center of the fixture is a rectangular domed glass bowl molded with acanthus leaves and geometric banding. Four bell-shaped square shades extend past the main body on thin plated arms, each molded with matching Art Deco designs and wired with a single socket. Continued...