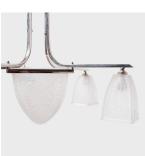

#### \$4,280

c. 1930 • France • Metal, Glass • Collection #CFC567

W: 22.0" D: 22.0" H: 19.0"

This elegant five-light chandelier exemplifies French Art Deco lighting with a sculptural form, metallic sheen, and a soft, delicate appearance. The large pendant features a nickel-plated metal frame and clear frosted molded-glass shades with intricate designs of distinctly Art Deco geometric patterns. At the center of the fixture is a rectangular domed glass bowl molded with acanthus leaves and geometric banding. Four bell-shaped square shades extend past the main body on thin plated arms, each molded with matching Art Deco designs and wired with a single socket. Continued...