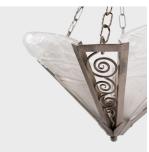

## \$4,280

c. 1930 • Europe • Steel, Glass • Collection #CFC570

W: 26.5" D: 26.5" H: 22.0"

This whimsical hanging pendant combines bold geometric metalwork with the soft refinement of French Art Deco art glass. The fixture has a conical, tapered form comprised of four frosted glass shades molded with botanical designs and connected by nickel-plated bronze panels with an openwork spiral design. The metal borders meet at the center with a four-petal floral accent. The pendant hangs from four slender chains secured to a square, hammered texture ceiling mount.