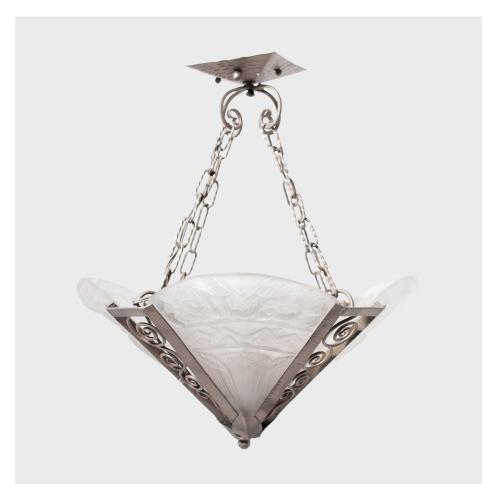

## ART DECO FROSTED GLASS PENDANT LIGHT

## \$4,280

c. 1930 • Europe • Steel, Glass • Collection #CFC570

W: 26.5" D: 26.5" H: 22.0"

This whimsical hanging pendant combines bold geometric metalwork with the soft refinement of French Art Deco art glass. The fixture has a conical, tapered form comprised of four frosted glass shades molded with botanical designs and connected by nickel-plated bronze panels with an openwork spiral design. The metal borders meet at the center with a four-petal floral accent. The pendant hangs from four slender chains secured to a square, hammered texture ceiling mount.