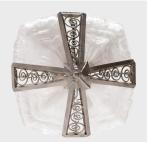

## \$4,280

c. 1930 • Europe • Steel, Glass • Collection #CFC570

W: 26.5" D: 26.5" H: 22.0"

This whimsical hanging pendant combines bold geometric metalwork with the soft refinement of French Art Deco art glass. The fixture has a conical, tapered form comprised of four frosted glass shades molded with botanical designs and connected by nickel-plated bronze panels with an openwork spiral design. The metal borders meet at the center with a four-petal floral accent. The pendant hangs from four slender chains secured to a square, hammered texture ceiling mount.