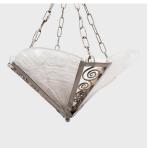

## \$4,280

c. 1930 • Europe • Steel, Glass • Collection #CFC570

W: 26.5" D: 26.5" H: 22.0"

This whimsical hanging pendant combines bold geometric metalwork with the soft refinement of French Art Deco art glass. The fixture has a conical, tapered form comprised of four frosted glass shades molded with botanical designs and connected by nickel-plated bronze panels with an openwork spiral design. The metal borders meet at the center with a four-petal floral accent. The pendant hangs from four slender chains secured to a square, hammered texture ceiling mount.