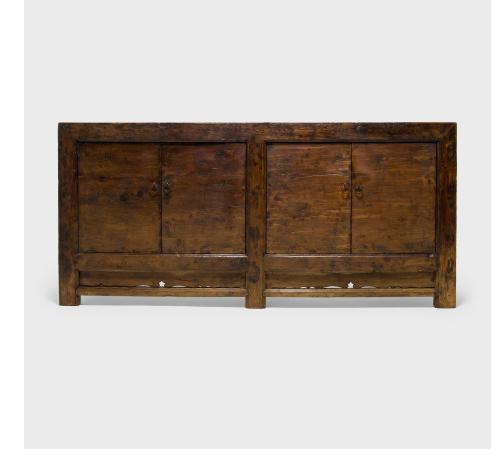

## **GREAT PLAINS COFFER**

## \$6,880

c. 1880 • Gansu, China • Pine • Collection #TLB075 W: 84.0" D: 18.0" H: 38.5"

Created in the style of Mongolian storage coffers, this late 19th-century herdsman's chest has a straightforward design and plenty of rustic appeal. Originally configured to open from the top, this chest was modified with front-facing doors by our carpenters skilled in traditional joinery. The interior has been updated with a single shelf for additional storage. Ideal as a sideboard or credenza, this cabinet enriches modern interiors with wabi-sabi texture and rich brown color.