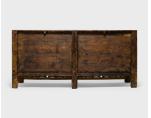

## **GREAT PLAINS COFFER**

## \$6,880

c. 1880 • Gansu, China • Pine • Collection #TLB075 W: 84.0" D: 18.0" H: 38.5"

Created in the style of Mongolian storage coffers, this late 19th-century herdsman's chest has a straightforward design and plenty of rustic appeal. Originally configured to open from the top, this chest was modified with front-facing doors by our carpenters skilled in traditional joinery. The interior has been updated with a single shelf for additional storage. Ideal as a sideboard or credenza, this cabinet enriches modern interiors with wabi-sabi texture and rich brown color.