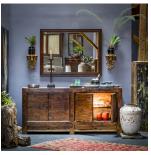

## **GREAT PLAINS COFFER**

## \$6,880

c. 1880 • Gansu, China • Pine • Collection #TLB075 W: 84.0" D: 18.0" H: 38.5"

Created in the style of Mongolian storage coffers, this late 19th-century herdsman's chest has a straightforward design and plenty of rustic appeal. Originally configured to open from the top, this chest was modified with front-facing doors by our carpenters skilled in traditional joinery. The interior has been updated with a single shelf for additional storage. Ideal as a sideboard or credenza, this cabinet enriches modern interiors with wabi-sabi texture and rich brown color.