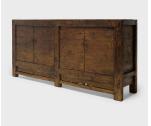

## **GREAT PLAINS COFFER**

## \$6,880

c. 1880 • Gansu, China • Pine • Collection #TLB075 W: 84.0" D: 18.0" H: 38.5"

Created in the style of Mongolian storage coffers, this late 19th-century herdsman's chest has a straightforward design and plenty of rustic appeal. Originally configured to open from the top, this chest was modified with front-facing doors by our carpenters skilled in traditional joinery. The interior has been updated with a single shelf for additional storage. Ideal as a sideboard or credenza, this cabinet enriches modern interiors with wabi-sabi texture and rich brown color.