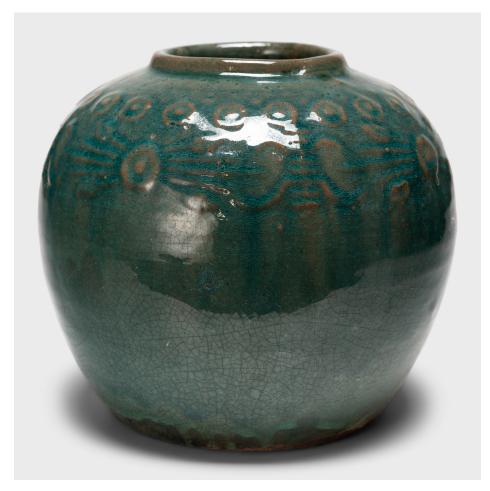

### **JADE SALT JAR**

#### \$138

c. 1900 • China • Porcelain • Collection #TLC002J H: 7.25" Dia: 8.25"

A glassy, blue-green glaze gracefully drips across the rounded body of this provincial kitchen pot, lingering beautifully on the low relief decoration to the jar's shoulders. Among the raised patterns are round chrysanthemum blossoms and stylized Shou characters (壽), both symbols of a long and fulfilling life. With its gorgeous crackled finish and luminous jade color, this green glazed jar is an ideal way to enliven a bookcase or countertop.