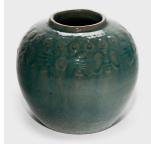

### **JADE SALT JAR**

#### \$138

c. 1900 • China • Porcelain • Collection #TLC002J H: 7.25" Dia: 8.25"

A glassy, blue-green glaze gracefully drips across the rounded body of this provincial kitchen pot, lingering beautifully on the low relief decoration to the jar's shoulders. Among the raised patterns are round chrysanthemum blossoms and stylized Shou characters (壽), both symbols of a long and fulfilling life. With its gorgeous crackled finish and luminous jade color, this green glazed jar is an ideal way to enliven a bookcase or countertop.