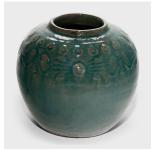

### **JADE SALT JAR**

#### \$138

c. 1900 • China • Porcelain • Collection #TLC002J H: 7.25" Dia: 8.25"

A glassy, blue-green glaze gracefully drips across the rounded body of this provincial kitchen pot, lingering beautifully on the low relief decoration to the jar's shoulders. Among the raised patterns are round chrysanthemum blossoms and stylized Shou characters (壽), both symbols of a long and fulfilling life. With its gorgeous crackled finish and luminous jade color, this green glazed jar is an ideal way to enliven a bookcase or countertop.