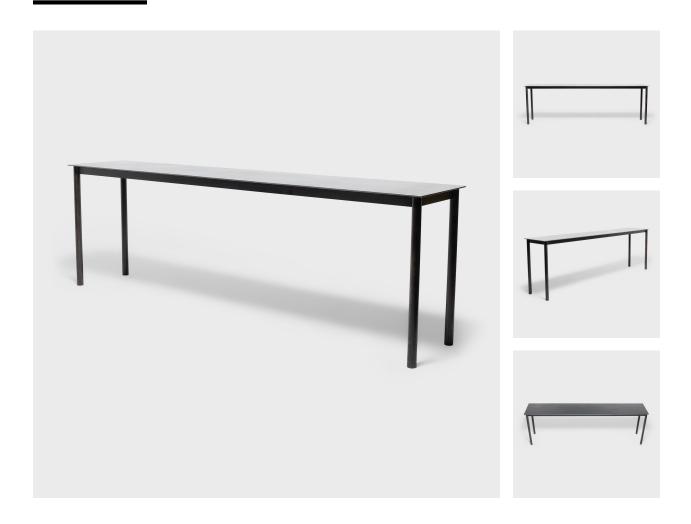

## JIM ROSE MING STEEL OFFERING TABLE

## \$7,880

United States • Steel • Collection #PR0331 W: 96.0" D: 18.0" H: 30.5"

Created exclusively for PAGODA RED, the Ming Steel Collection by artist Jim Rose forges a connection between Shaker minimalism and the simplified lines and austere aesthetic of Ming-dynasty furniture. The culmination of years of studying the vernacular history of furniture design, these timeless forms crafted of found steel draw a continuous link between the past and the present. Rose balances function and form in this handcrafted steel offering table, finished with a rich patina that evokes the sleek look of lacquered wood.