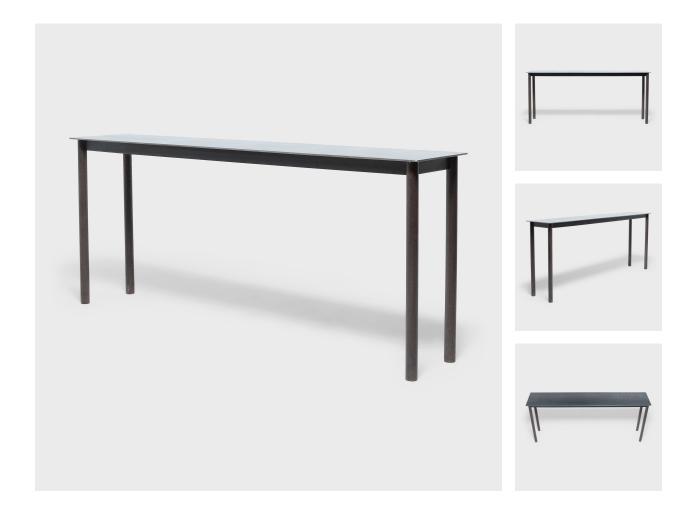

## PAGODA RED

## JIM ROSE MING STEEL OFFERING TABLE

## \$6,580

United States • Steel • Collection #PR0330 W: 72.0" D: 14.0" H: 30.5"

Created exclusively for PAGODA RED, the Ming Steel Collection by artist Jim Rose forges a connection between Shaker minimalism and the simplified lines and austere aesthetic of Ming-dynasty furniture. The culmination of years of studying the vernacular history of furniture design, these timeless forms crafted of found steel draw a continuous link between the past and the present. Rose balances function and form in this handcrafted steel offering table, finished with a rich patina that evokes the sleek look of lacquered wood.