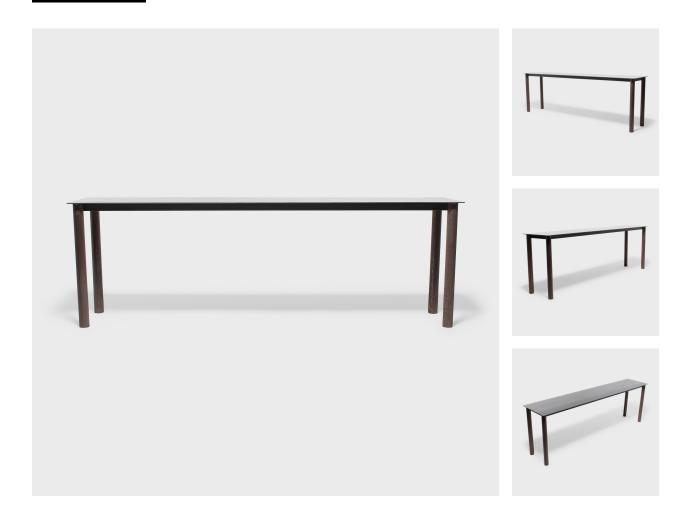

## JIM ROSE MING STEEL CONSOLE TABLE

## \$4,280

United States • Steel • Collection #PR0313 W: 96.0" D: 19.5" H: 31.25"

Created exclusively for PAGODA RED, the Ming Steel Collection by artist Jim Rose forges a connection between Shaker minimalism and the simplified lines and austere aesthetic of Ming-dynasty furniture. The culmination of years of studying the vernacular history of furniture design, these timeless forms crafted of found steel draw a continuous link between the past and the present. Rose balances function and form in this handcrafted steel offering table, finished with a rich patina that evokes the sleek look of lacquered wood.