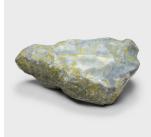

## **LANTIAN JADE STONE**

## \$880

Shaanxi, China • Hardstone • Collection #LTY5022 W: 17.0" D: 24.5" H: 11.0"

Since ancient times, jade has been sought after for its durability, beauty, and rarity. This unique greenery stone is known as "lantian jade" and is sourced only from Lantian county of China's Shaanxi province. A variety of white jade, the stone's grey and green deposits are due to inclusions of serpentine and graphite, which give the stone beautifully irregular patterning and color. Polished to accentuate the stone's natural form, we love this meditation stone as a subdued pop of color in a garden or entryway.