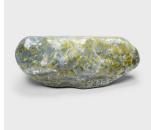

## **LANTIAN JADE STONE**

## \$880

Shaanxi, China • Hardstone • Collection #LTY5022 W: 17.0" D: 24.5" H: 11.0"

Since ancient times, jade has been sought after for its durability, beauty, and rarity. This unique greenery stone is known as "lantian jade" and is sourced only from Lantian county of China's Shaanxi province. A variety of white jade, the stone's grey and green deposits are due to inclusions of serpentine and graphite, which give the stone beautifully irregular patterning and color. Polished to accentuate the stone's natural form, we love this meditation stone as a subdued pop of color in a garden or entryway.