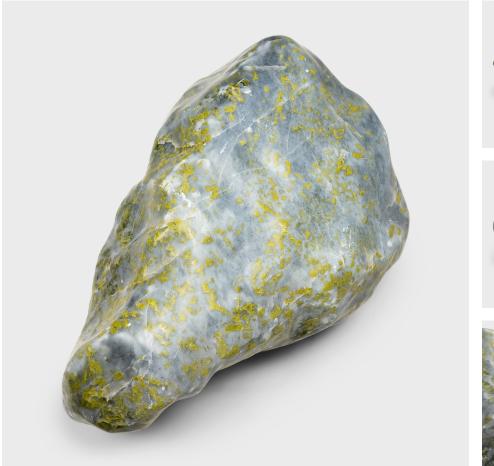

## **LANTIAN JADE STONE**

## \$880

Shaanxi, China • Hardstone • Collection #LTY5022 W: 17.0" D: 24.5" H: 11.0"

Since ancient times, jade has been sought after for its durability, beauty, and rarity. This unique greenery stone is known as "lantian jade" and is sourced only from Lantian county of China's Shaanxi province. A variety of white jade, the stone's grey and green deposits are due to inclusions of serpentine and graphite, which give the stone beautifully irregular patterning and color. Polished to accentuate the stone's natural form, we love this meditation stone as a subdued pop of color in a garden or entryway.