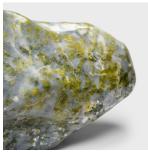

## **LANTIAN JADE STONE**

## \$880

Shaanxi, China • Hardstone • Collection #LTY5022 W: 17.0" D: 24.5" H: 11.0"

Since ancient times, jade has been sought after for its durability, beauty, and rarity. This unique greenery stone is known as "lantian jade" and is sourced only from Lantian county of China's Shaanxi province. A variety of white jade, the stone's grey and green deposits are due to inclusions of serpentine and graphite, which give the stone beautifully irregular patterning and color. Polished to accentuate the stone's natural form, we love this meditation stone as a subdued pop of color in a garden or entryway.