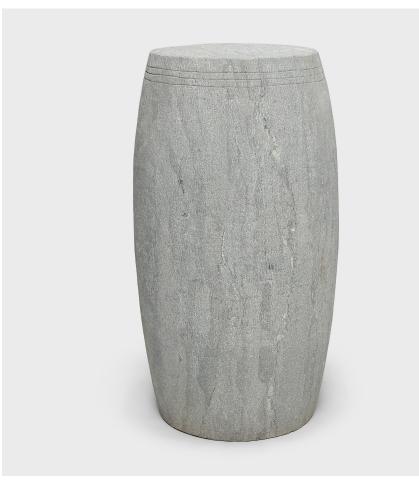

### LIMESTONE DRUM

#### \$2,680

China • Limestone • Collection #TLB121E H: 18.0" Dia: 9.0"

This narrow drum stool was carved from a solid block of limestone with a minimalist tapered design. The stool is subtly etched with thin grooves around the top, suggestive of the lines drawn by stretched hide on an actual drum. Traditionally used as a place to sit and rest one's feet, stone drums are ideal as side tables, pedestals or garden seating.