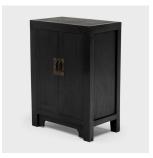

## **SQUARE CORNER LOCKING CABINET**

## \$1,880

Shandong, China • Northern Elmwood • Collection #TLB064 W: 22.75" D: 13.0" H: 31.0"

Perfecting line and proportion, the simple design of this low locking chest celebrates the restraint of classic Chinese furniture forms. Crafted from reclaimed elmwood, the cabinet is modeled after those used for general storage in a Qingdynasty home. The cabinet is minimally decorated save for its rich, black finish and the soft glimmer of its brass daggerpost lock. We love this chest placed bedside or next to a sofa, filled with a collection of contemporary art books or antique tomes.