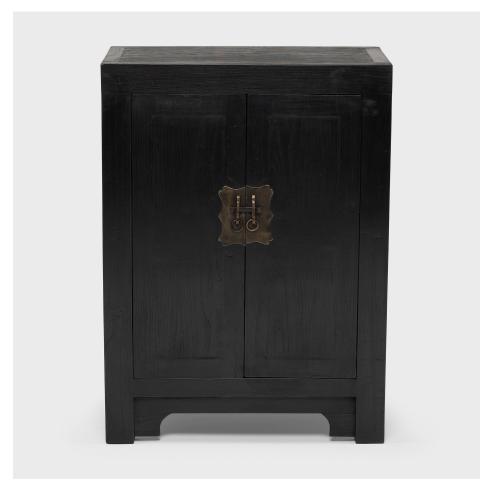

## **SQUARE CORNER LOCKING CABINET**

## \$1,880

Shandong, China • Northern Elmwood • Collection #TLB064 W: 22.75" D: 13.0" H: 31.0"

Perfecting line and proportion, the simple design of this low locking chest celebrates the restraint of classic Chinese furniture forms. Crafted from reclaimed elmwood, the cabinet is modeled after those used for general storage in a Qingdynasty home. The cabinet is minimally decorated save for its rich, black finish and the soft glimmer of its brass daggerpost lock. We love this chest placed bedside or next to a sofa, filled with a collection of contemporary art books or antique tomes.