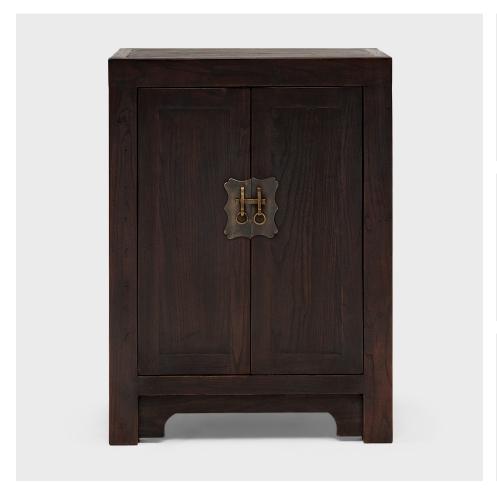

## **SQUARE CORNER LOCKING CABINET**

## \$1,880

Shandong, China • Northern Elmwood • Collection #TLB073 W: 22.75" D: 13.0" H: 31.0"

Perfecting line and proportion, the simple design of this low locking chest celebrates the restraint of classic Chinese furniture forms. Crafted from reclaimed elmwood, the cabinet is modeled after those used for general storage in a Qingdynasty home. The cabinet is minimally decorated save for its rich, dark brown finish and the soft glimmer of its brass dagger-post lock. We love this chest placed bedside or next to a sofa, filled with a collection of contemporary art books or antique tomes.