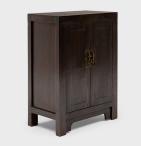

## **SQUARE CORNER LOCKING CABINET**

## \$1,880

Shandong, China • Northern Elmwood • Collection #TLB073 W: 22.75" D: 13.0" H: 31.0"

Perfecting line and proportion, the simple design of this low locking chest celebrates the restraint of classic Chinese furniture forms. Crafted from reclaimed elmwood, the cabinet is modeled after those used for general storage in a Qingdynasty home. The cabinet is minimally decorated save for its rich, dark brown finish and the soft glimmer of its brass dagger-post lock. We love this chest placed bedside or next to a sofa, filled with a collection of contemporary art books or antique tomes.