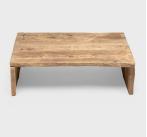

## RECLAIMED ELM COFFEE TABLE

## \$5,880

Dongbei, China • Northern Elmwood • Collection #TLC044B W: 59.5" D: 38.0" H: 18.0"

This artisan-crafted low table is a celebration of wabi-sabi style. Crafted of thick elmwood timbers reclaimed from Qing-dynasty architecture, the table has a minimalist waterfall design and is left unfinished to preserve the natural beauty of its rustic materials. Utilizing traditional joinery methods, the table features dovetailed corners that add intrigue to the clean-lined form. A versatile surface, this low table adds incredible texture to modern interiors as a coffee table or bench.