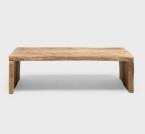

## RECLAIMED ELM COFFEE TABLE

## \$5,880

Dongbei, China • Northern Elmwood • Collection #TLC044B W: 59.5" D: 38.0" H: 18.0"

This artisan-crafted low table is a celebration of wabi-sabi style. Crafted of thick elmwood timbers reclaimed from Qing-dynasty architecture, the table has a minimalist waterfall design and is left unfinished to preserve the natural beauty of its rustic materials. Utilizing traditional joinery methods, the table features dovetailed corners that add intrigue to the clean-lined form. A versatile surface, this low table adds incredible texture to modern interiors as a coffee table or bench.