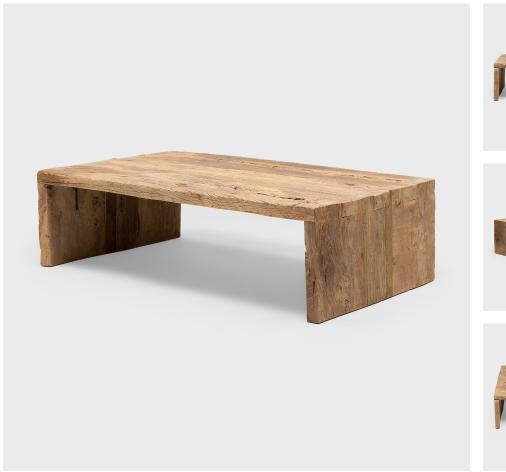

## RECLAIMED ELM COFFEE TABLE

## \$5,880

Dongbei, China • Northern Elmwood • Collection #TLC044B W: 59.5" D: 38.0" H: 18.0"

This artisan-crafted low table is a celebration of wabi-sabi style. Crafted of thick elmwood timbers reclaimed from Qing-dynasty architecture, the table has a minimalist waterfall design and is left unfinished to preserve the natural beauty of its rustic materials. Utilizing traditional joinery methods, the table features dovetailed corners that add intrigue to the clean-lined form. A versatile surface, this low table adds incredible texture to modern interiors as a coffee table or bench.