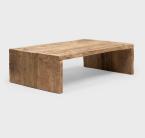

## RECLAIMED ELM COFFEE TABLE

## \$5,880

Dongbei, China • Northern Elmwood • Collection #TLC044B W: 59.5" D: 38.0" H: 18.0"

This artisan-crafted low table is a celebration of wabi-sabi style. Crafted of thick elmwood timbers reclaimed from Qing-dynasty architecture, the table has a minimalist waterfall design and is left unfinished to preserve the natural beauty of its rustic materials. Utilizing traditional joinery methods, the table features dovetailed corners that add intrigue to the clean-lined form. A versatile surface, this low table adds incredible texture to modern interiors as a coffee table or bench.