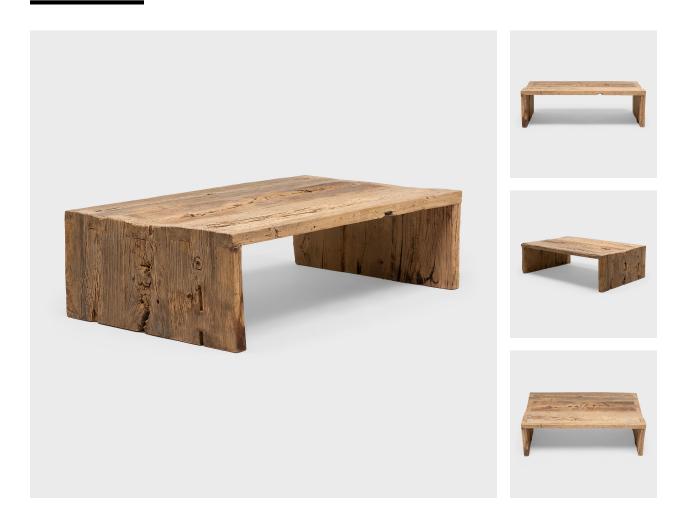

## **RECLAIMED ELM COFFEE TABLE**

## \$5,880

Dongbei, China • Northern Elmwood • Collection #TLCO44A W: 59.5" D: 37.5" H: 17.5"

This artisan-crafted low table is a celebration of wabi-sabi style. Crafted of thick elmwood timbers reclaimed from Qingdynasty architecture, the table has a minimalist waterfall design and is left unfinished to preserve the natural beauty of its rustic materials. Utilizing traditional joinery methods, the table features dovetailed corners that add intrigue to the clean-lined form. A versatile surface, this low table adds incredible texture to modern interiors as a coffee table or bench.