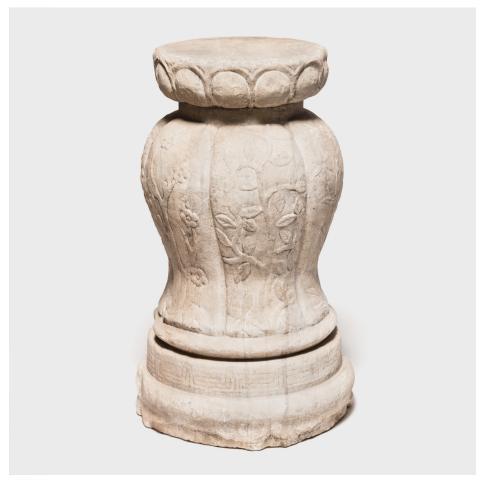

### **MARBLE PEDESTAL**

#### \$4,280

Shanxi, China • Marble • Collection #BJFF043 H: 28.5" Dia: 17.0"

This finely carved marble pedestal is ideal for display inside or out. The raised pleats stand in for a melon's ribs and flow down from the pedestal top to the stepped disc base. The dynamic relationship from rounded top to swelling center to rounded base brings movement to solid stone. A traditional symbol of fertility, the melon form of this sculptural pedestal offers meaning and architectural beauty to any environment.