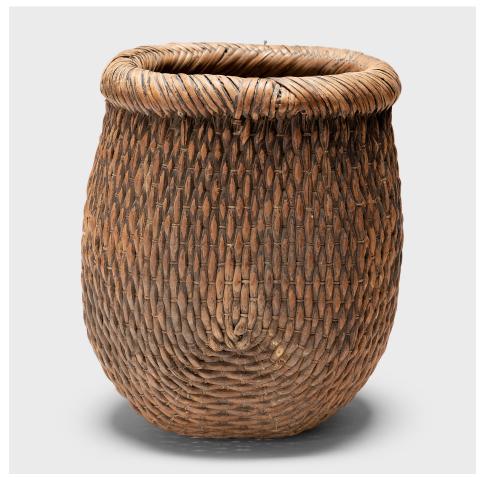

#### \$248

c. 1800 • China • Willow • Collection #TLC036C H: 10.5" Dia: 9.5"

Basket making is an ancient and humble craft, but in the hands of a skilled weaver a simple willow basket can become a truly beautiful work of art. This basket was made in China long ago, and the artisan's mastery is evident, having been passed down from generation to generation. The strong, flexible willow strips are skillfully intertwined into a delicate pattern throughout the basket. Shaped with a tapered form, the body of the basket is artfully secured to a tight rattan coil at the rim. The basket has worn with time, but remains in remarkable condition as a testament to its craftsmanship.