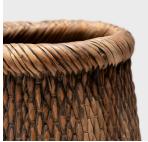

#### \$248

c. 1800 • China • Willow • Collection #TLC036C H: 10.5" Dia: 9.5"

Basket making is an ancient and humble craft, but in the hands of a skilled weaver a simple willow basket can become a truly beautiful work of art. This basket was made in China long ago, and the artisan's mastery is evident, having been passed down from generation to generation. The strong, flexible willow strips are skillfully intertwined into a delicate pattern throughout the basket. Shaped with a tapered form, the body of the basket is artfully secured to a tight rattan coil at the rim. The basket has worn with time, but remains in remarkable condition as a testament to its craftsmanship.