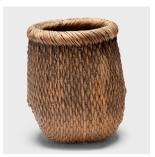

#### \$248

c. 1800 • China • Willow • Collection #TLC036C H: 10.5" Dia: 9.5"

Basket making is an ancient and humble craft, but in the hands of a skilled weaver a simple willow basket can become a truly beautiful work of art. This basket was made in China long ago, and the artisan's mastery is evident, having been passed down from generation to generation. The strong, flexible willow strips are skillfully intertwined into a delicate pattern throughout the basket. Shaped with a tapered form, the body of the basket is artfully secured to a tight rattan coil at the rim. The basket has worn with time, but remains in remarkable condition as a testament to its craftsmanship.