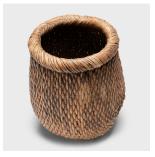

#### \$248

c. 1800 • China • Willow • Collection #TLC036C H: 10.5" Dia: 9.5"

Basket making is an ancient and humble craft, but in the hands of a skilled weaver a simple willow basket can become a truly beautiful work of art. This basket was made in China long ago, and the artisan's mastery is evident, having been passed down from generation to generation. The strong, flexible willow strips are skillfully intertwined into a delicate pattern throughout the basket. Shaped with a tapered form, the body of the basket is artfully secured to a tight rattan coil at the rim. The basket has worn with time, but remains in remarkable condition as a testament to its craftsmanship.