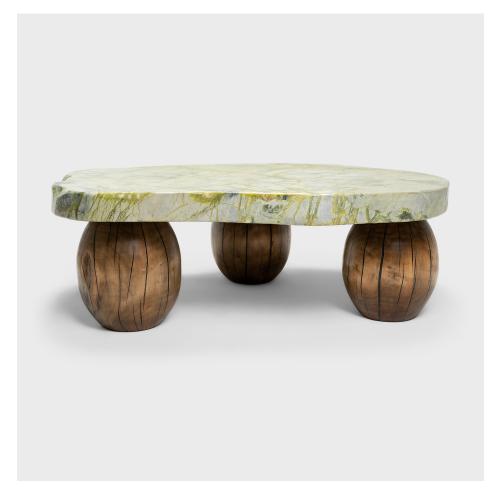

## **GREENERY MEDITATION STONE TABLE**

#### \$6,880

Liaoning, China • Stone, Reclaimed Wood • Collection #LS5818T W: 45.5" D: 33.0" H: 15.5"

Greenery stones are named for the naturally occurring patterns suggestive of trees, grass and other plantlike forms that result from the stone's conglomerate mix of jadeite, moss agate, serpentine, and other minerals. Found in China's Liaoning province, the best greenery stones are patterned with sweeping veins of color and abstract forms that evoke the inimitable beauty of nature.

This fantastic greenery stone slab is elevated by a custom base of reclaimed wood spheres for use as a low coffee table.

Continued...

## **GREENERY MEDITATION STONE TABLE**

Showcasing the rich textures of its natural materials, the stone top table exemplifies organic modern style with clean lines and balanced form.