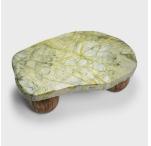

## **GREENERY MEDITATION STONE TABLE**

#### \$6,880

Liaoning, China • Stone, Reclaimed Wood • Collection #LS5818T W: 45.5" D: 33.0" H: 15.5"

Greenery stones are named for the naturally occurring patterns suggestive of trees, grass and other plantlike forms that result from the stone's conglomerate mix of jadeite, moss agate, serpentine, and other minerals. Found in China's Liaoning province, the best greenery stones are patterned with sweeping veins of color and abstract forms that evoke the inimitable beauty of nature.

This fantastic greenery stone slab is elevated by a custom base of reclaimed wood spheres for use as a low coffee table.

Continued...