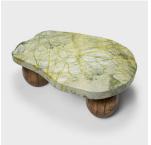

## **GREENERY MEDITATION STONE TABLE**

#### \$6,880

Liaoning, China • Stone, Reclaimed Wood • Collection #LS5818T W: 45.5" D: 33.0" H: 15.5"

Greenery stones are named for the naturally occurring patterns suggestive of trees, grass and other plantlike forms that result from the stone's conglomerate mix of jadeite, moss agate, serpentine, and other minerals. Found in China's Liaoning province, the best greenery stones are patterned with sweeping veins of color and abstract forms that evoke the inimitable beauty of nature.

This fantastic greenery stone slab is elevated by a custom base of reclaimed wood spheres for use as a low coffee table.

Continued...