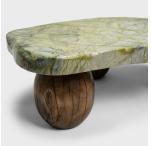

## **GREENERY MEDITATION STONE TABLE**

#### \$6,880

Liaoning, China • Stone, Reclaimed Wood • Collection #LS5818T W: 45.5" D: 33.0" H: 15.5"

Greenery stones are named for the naturally occurring patterns suggestive of trees, grass and other plantlike forms that result from the stone's conglomerate mix of jadeite, moss agate, serpentine, and other minerals. Found in China's Liaoning province, the best greenery stones are patterned with sweeping veins of color and abstract forms that evoke the inimitable beauty of nature.

This fantastic greenery stone slab is elevated by a custom base of reclaimed wood spheres for use as a low coffee table.

Continued...