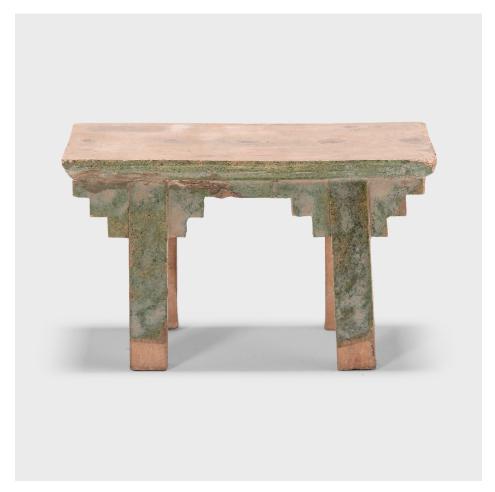

## MINIATURE CELESTIAL ALTAR

## \$880

Unknown • Shanxi, China • Ceramic • Collection #BJB046E W: 8.75" D: 5.25" H: 5.0"

This miniature ceramic altar table is a form of mingqi, burial offerings to ensure the pleasures of daily life even in the afterlife. Mingqi often take the shape of servants, dancers, musicians, concubines, horses, and furniture. This petite mingqi depicts a celestial altar table, which may once have been set with offerings of fruit, incense, and scrolls. This curious example could have provided a means to honor ancestors. Note how the artist paid attention to the offering table's design, shaping it with inset legs and stepped spandrels, in line with traditional Chinese furniture.