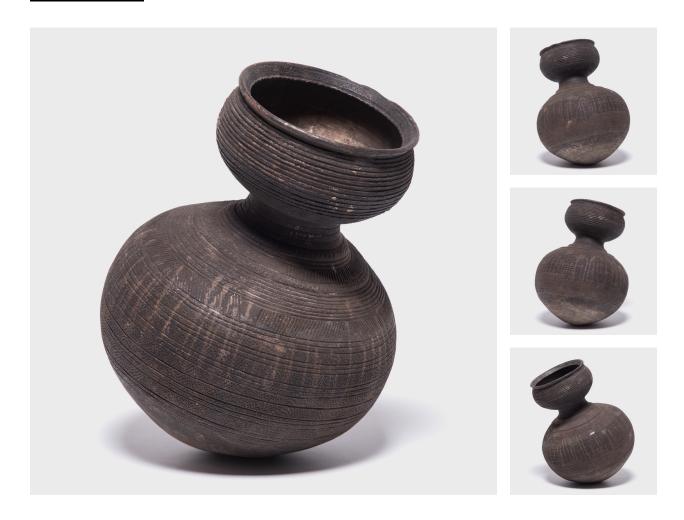

## **NUPE GOURD WATER VESSEL**

## \$980

c. 1900 • Nigeria • Ceramic • Collection #CAA0120 H: 15.25" Dia: 11.5"

Inspired by the natural world, Nupe ceramicists fired this water vessel in the shape of a gourd. The vessel's varied textures and colors come from its utilitarian design. The dimpling and geometric markings were engraved to give the drinker a better grip, creating the handworn texture and off-colored streaks. Meanwhile, the bottom was designed to rest against the ground, constant use leaves behind a distinctive pattern of white tones. The combination is a singularly sculptural object for the home.