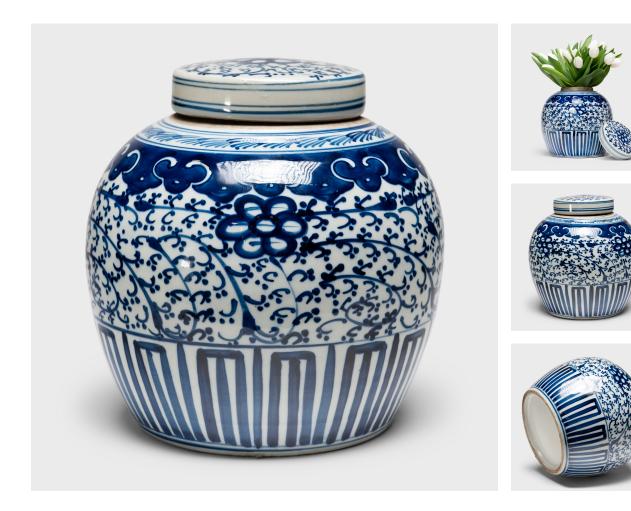

## **BLUE AND WHITE ETERNITY JAR**

## \$428

Jiangxi, China • Porcelain, Glaze • Collection #TLC034 H: 9.0" Dia: 9.25"

This porcelain tea leaf jar is beautifully glazed in the blue-and-white manner, with hand-painted cobalt-blue decoration against a crisp white field. The porcelain jar has a rounded form and flat lid, a traditional shape for jars used to hold Chinese tea leaves or herbal medicines. The sides are brushed with stylized chrysanthemum blossoms, symbols of autumn and eternity, and an allover pattern of trailing vines. A border of auspicious ruyi motifs encircles the neck and vertical rectangular lappets decorate the base. Fired at the historic Jingdezhen kilns in Jiangxi province, the glazed jar continues the tradition of blue-and-white porcelain with a graphic design and vibrant blue color. Continued...

## **BLUE AND WHITE ETERNITY JAR**

Each jar is hand-made and varies slightly.

Additional Dimensions: Without Lid: 8.75"H Diameter of Opening: 3.

₽