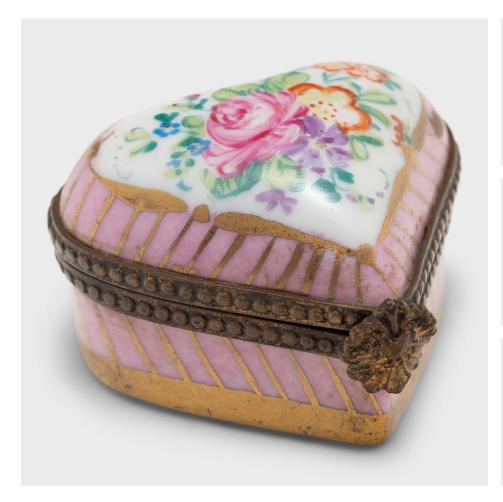

## LIMOGES STYLE TRINKET BOX

## \$128

Collection #CFC640D W: 1.75" D: 1.0" H: 1.0"

This fanciful porcelain trinket box charms with soft color and hand-painted decoration. Drawing on traditions that date back to the 18th century, this compact trinket box is in the style of traditional Limoges porcelain. Limoges porcelain boxes emerged in the mid-18th century and were originally used to store trinkets, cosmetics, tobacco, and pills. This heart shaped Limoges style box features vibrantly rendered flowers which extend to a lovely gilded and pink striped exterior.