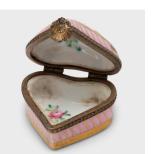

## \$128

Collection #CFC640D W: 1.75" D: 1.0" H: 1.0"

This fanciful porcelain trinket box charms with soft color and hand-painted decoration. Drawing on traditions that date back to the 18th century, this compact trinket box is in the style of traditional Limoges porcelain. Limoges porcelain boxes emerged in the mid-18th century and were originally used to store trinkets, cosmetics, tobacco, and pills. This heart shaped Limoges style box features vibrantly rendered flowers which extend to a lovely gilded and pink striped exterior.