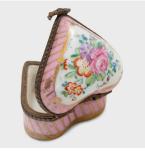

## \$128

Collection #CFC640D W: 1.75" D: 1.0" H: 1.0"

This fanciful porcelain trinket box charms with soft color and hand-painted decoration. Drawing on traditions that date back to the 18th century, this compact trinket box is in the style of traditional Limoges porcelain. Limoges porcelain boxes emerged in the mid-18th century and were originally used to store trinkets, cosmetics, tobacco, and pills. This heart shaped Limoges style box features vibrantly rendered flowers which extend to a lovely gilded and pink striped exterior.