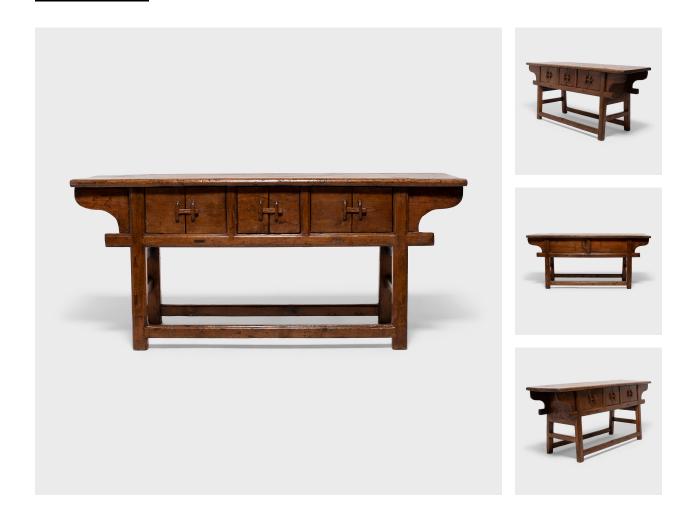

## **PROVINCIAL ALTAR COFFER**

## \$4,280

c. 1850 • Shandong, China • Northern Elmwood • Collection #CWF001 W: 73.5" D: 21.0" H: 32.25"

This 19th-century altar coffer showcases the inherent beauty of northern elm (yumu) with a clean lined design and minimal decoration. Used for general household storage, the coffer has a spacious interior enclosed by six small doors, each pair secured with wooden handles and bolt closures. The coffer's rustic design stresses the horizontal with an overhung plank top surface, sloping spandrels, extended apron, and low-lying stretcher bars. We love its emphasis on natural wood and the depth of character earned through decades of use.