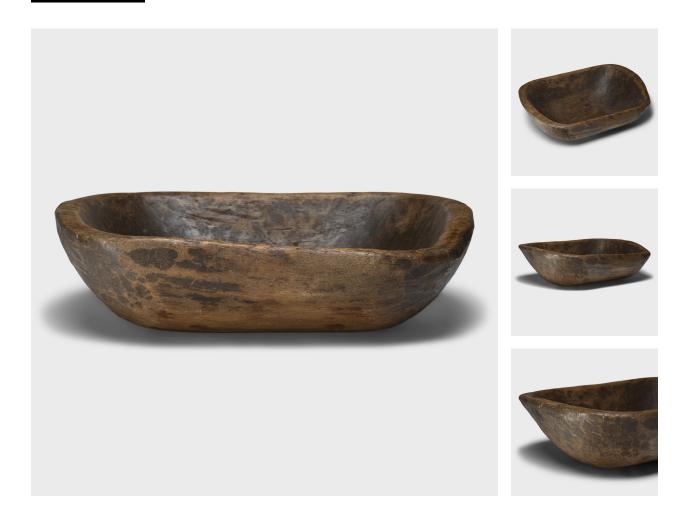

## LARGE PROVINCIAL FARM TRAY

## \$880

c. 1900 • Xinjiang, China • Wood • Collection #TLB153N W: 26.0" D: 19.0" H: 8.0"

This large wooden farm tray from perfectly balances rustic texture with minimalist simplicity. Carved from a solid block of wood, the tray has a rectangular shape with rounded corners, sloping sides, and a deep interior basin. Years of use have imparted a smooth patina and a well-worn, wabi-sabi texture that highlights the original wood grain. Darkened to a rich brown color, this provincial tray brings a touch of organic modern to contemporary interiors as a catch-all bowl or serving platter.