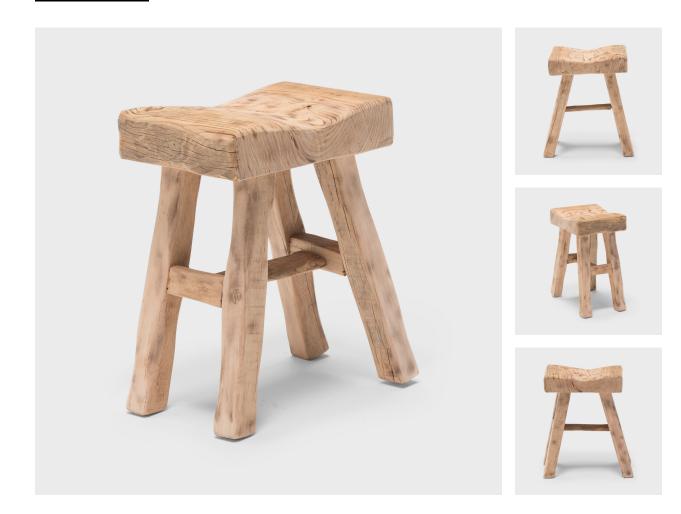

## **RECLAIMED ELM COURTYARD STOOL**

## \$680

China • Northern Elmwood • Collection #PR0280 W: 14.5" D: 10.5" H: 19.5"

Made of wood reclaimed from 18th-century Chinese buildings, this contemporary four-leg stool is the epitome of farmhouse modern. Skilled in traditional joinery techniques, our craftspeople fashioned a simple, portable stool, much like those that would have been moved about a provincial courtyard home for impromptu meals or gatherings. Embracing the notion of "wabi-sabi," the stool charms with its irregular edges and array of knots, splits, and nail holes that hint at the wood's earlier use.