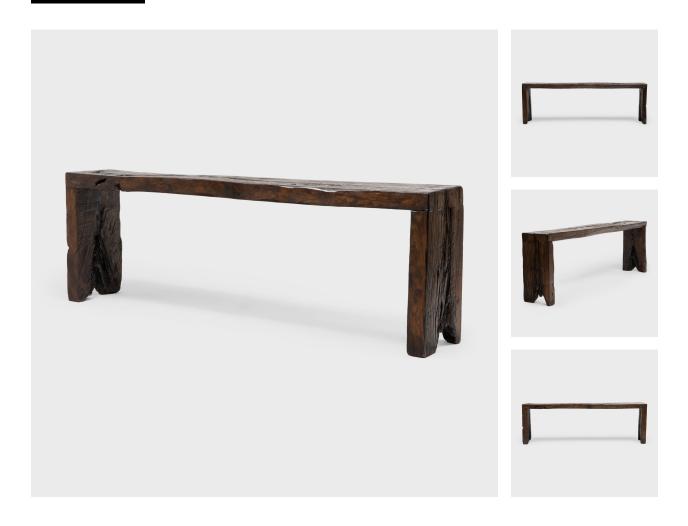

## **RECLAIMED ELM WATERFALL TABLE**

## \$6,280

Shandong, China • Northern Elmwood • Collection #TLB037 W: 92.0" D: 14.0" H: 30.0"

This contemporary console table is a celebration of wabi-sabi style. Crafted of wood reclaimed from Qing-dynasty architecture, the table has a minimalist waterfall design with dovetailed corners that recreate traditional joinery methods. The long table was darkened to our COFFEE finish, a hand-applied tinted wax finish with rich, dark-brown color and a subtle sheen. Ideal in a hallway or entry, this console captivates with simplicity of form and incredible texture.