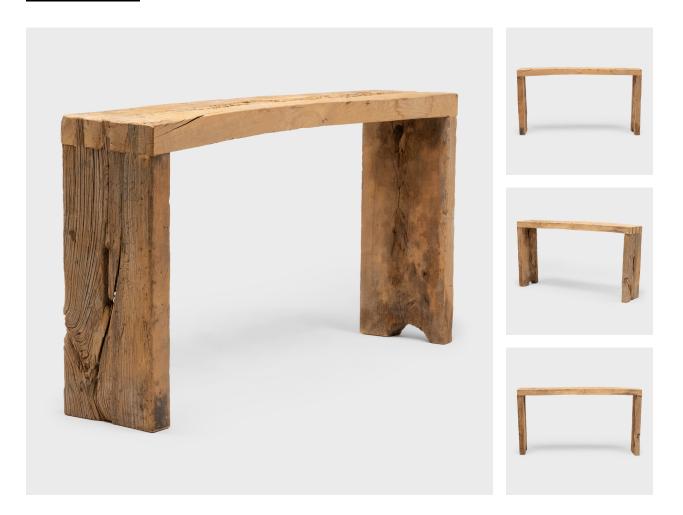

## **RECLAIMED ELM WATERFALL TABLE**

## \$5,480

Shandong, China • Northern Elmwood • Collection #TLB046 W: 59.75" D: 14.0" H: 33.75"

This contemporary console table is a celebration of wabi-sabi style. Crafted of wood reclaimed from Qing-dynasty architecture, the table has a minimalist waterfall design with dovetailed corners that recreate traditional joinery methods. The rustic table has been left unfinished to preserve the natural beauty of the untouched raw wood carrying centuries of old patina. Ideal in a hallway or entry, this console captivates with simplicity of form and incredible texture.