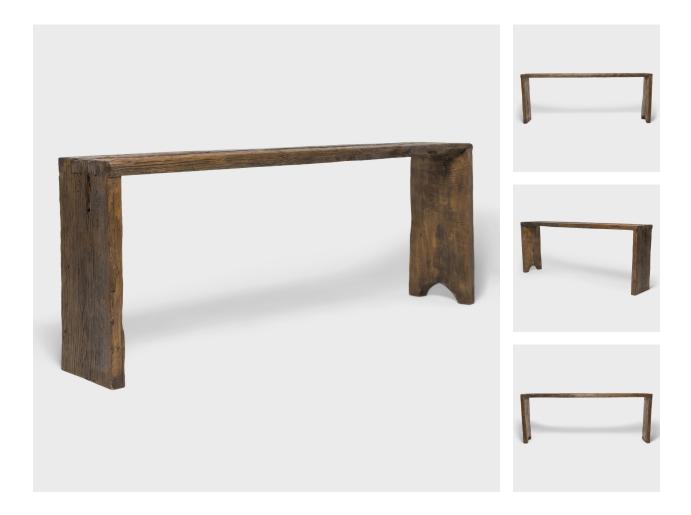

## **RECLAIMED ELM WATERFALL TABLE**

## \$5,480

Shandong, China • Northern Elmwood • Collection #TLB049 W: 84.0" D: 14.0" H: 32.0"

This contemporary console table is a celebration of wabi-sabi style. Crafted of wood reclaimed from Qing-dynasty architecture, the table has a minimalist waterfall design with dovetailed corners that recreate traditional joinery methods and add intrigue to the clean-lined form. The large table was darkened to signature medium brown TOBACCO finish to add warmth and color while preserving the natural beauty of its materials. Ideal in a hallway or entry, this console captivates with beautiful color and incredible texture.