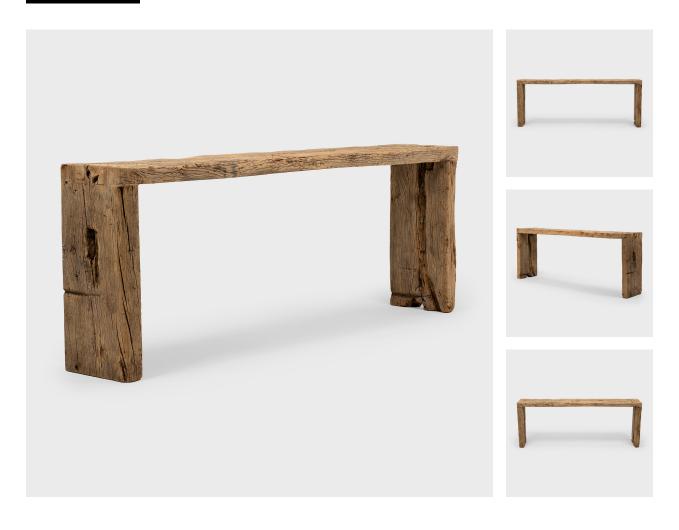

## **RECLAIMED ELM WATERFALL TABLE**

## \$5,480

Shandong, China • Northern Elmwood • Collection #TLB050 W: 84.0" D: 14.5" H: 32.25"

This artisan-crafted console table is a celebration of wabi-sabi style. Crafted of elmwood timbers reclaimed from Qingdynasty architecture, the table has a minimalist waterfall design and is left unfinished to preserve the natural beauty of its rustic materials. Utilizing traditional joinery methods, the table features dovetailed corners that add intrigue to the clean-lined form. Ideal in a hallway or entry, this console captivates with beautiful color and incredible texture.