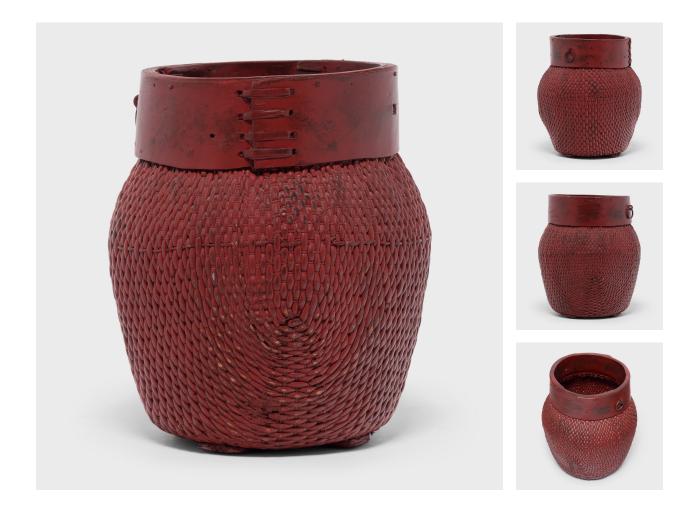

## **RED FISHERMAN'S BASKET**

## \$288

c. 1900 • China • Paint, Wood, Reed • Collection #CKW001 H: 13.75" Dia: 11.5"

Basket-making is an ancient and humble craft, but in the hands of a skilled weaver a simple willow basket becomes a truly beautiful statement. This antique fisherman's basket is masterfully woven of flexible reeds and trimmed with a band of bent wood at the opening. Dated to the early 20th century, the basket was later painted to a matter ed finish. Today, we love it for magazines, wastepaper, or anything you want stored beautifully.