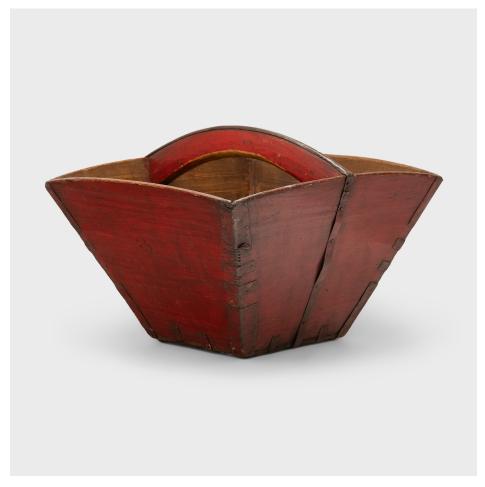

## PAINTED RICE MEASURE

## \$280

c. 1850 • China • Paint, Northern Elmwood, Metal • Collection #CJL010 W: 15.5" D: 15.5" H: 11.5"

This rustic container was made over a hundred and fifty years ago to measure and hold a dou of rice, an ancient Chinese measurement. The rice measure is crafted of northern elmwood (yumu) with tapered sides and an arched handle. The outer layer of red paint has aged gently for a smooth, patinated finish and a worn appearance from the touch of hands over time. The corners are seamed with thin sawtooth joints and reinforced with metal banding for added character.