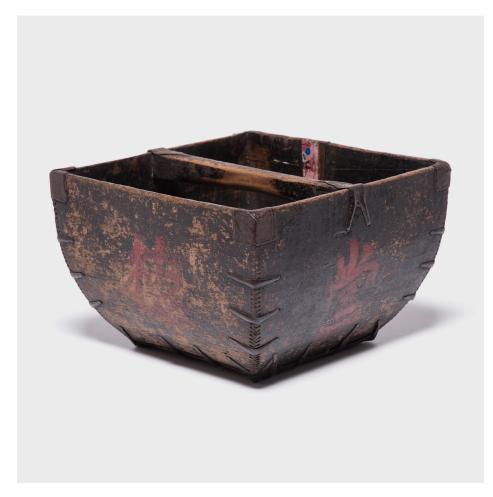

## **PAINTED RICE MEASURE**

## \$288

c. 1900 • Shanxi, China • Pine, Iron • Collection #BJFF080K W: 13.75" D: 13.75" H: 9.25"

This rustic container was made over a hundred years ago to measure and hold a dou of rice, an ancient Chinese measurement. It is handcrafted with dovetail joints, iron-finished edges, and a hand-arched handle. At some point in its long life, a split of the wood was repaired using scrap sheet metal colorfully printed with cartoon characters. Contrasting the richly aged surface, we love the mid-century repair as a reminder of the many stories behind each object in our collection.